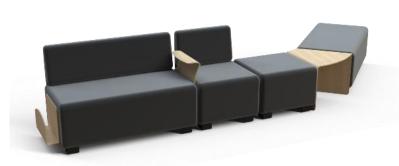

## HIZIAC2 2 seater sofa

Choose the HIZIA range and give yourself endless possibilities to suit your needs

Pouf with 100% polyester fabric (OEKO TEX - ANTI-FIRE certified)

Solid, sturdy wooden frame Seat : 30kg/m3 polyurethane foam Back : 26kg/m3 polyurethane foam for optimum comfort

Can be used alone or in combination with other elements for infinite possibilities

**Easy fixing and assembly** For connecting modules together

This **product** is environmentally friendly and **100% recyclable** 

1 compact **package** for a reduced CO2 impact and **100% recyclable** 

Quand le beau rejoint l'utile

Discover the 1-seater pouffe from the modular range, offering infinite

customisation possibilities. It can be used on its own or combined with other

elements, and is available in a range of fabrics such as polyester or faux leather,

with a vast choice of colours. You can also combine wooden modules to give rhythm and break up lines (armrest, table with 45° angle, document holder).