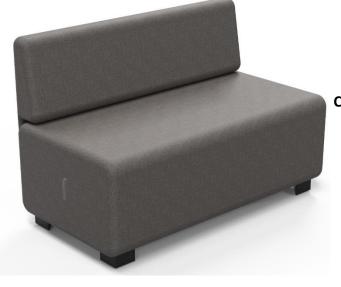

## HIZIAC2 2 seater sofa

Choose the HIZIA range and give yourself endless possibilities to suit your needs

Pouf with 100% polyester fabric (OEKO TEX - ANTI-FIRE certified)

Solid, sturdy wooden frame Seat : 30kg/m3 polyurethane foam Back : 26kg/m3 polyurethane foam for optimum comfort

## HIZIAC2 2 seater sofa

Choose the HIZIA range and give yourself endless possibilities to suit your needs

|                                                      | PRODUCT FEATURES                                      |
|------------------------------------------------------|-------------------------------------------------------|
| Reference                                            | HIZIAC2 G (HIZIAC2A G - HIZIAC2B G)                   |
| EAN                                                  | 3129710018314 + 3129710018475                         |
| Materials                                            | Structure : wood                                      |
|                                                      | Seat: polyurethane foam (density 30kg/m3)             |
|                                                      | Back: polyurethane foam (density 26 kg/m3)            |
|                                                      | Fabric : 100% polyester                               |
|                                                      | Norm : OEKO TEX - ANTI FIRE                           |
| Colours                                              | Grey Anthracite                                       |
| Product dimensions                                   | Height: 45 + 35 cm (with feet and backrest)           |
|                                                      | Foot: 4.5 cm                                          |
|                                                      | Backrest: 35 cm                                       |
|                                                      | Width: 120 cm                                         |
|                                                      | Depth: 62 cm (with backrest)                          |
|                                                      | Weight : 26 kg                                        |
| Environmental impact                                 | 100% recyclable                                       |
| Origin                                               | French design and development - Manufacturing in PRC  |
| Guarantee                                            | 2 years                                               |
| Repairability index<br>Spare part                    | 10                                                    |
|                                                      | ALBA undertakes to supply all spare parts for 5 years |
|                                                      | (See conditions with your dealer/distributor).        |
|                                                      |                                                       |
| DIMENSIONS PACKAGING                                 |                                                       |
| * Sales unit (1xUV) carton<br>Delivered in 2 cartons | Seat: Dim. : 122 x 62 x 46 cm                         |
|                                                      | Backrest: Dim. : 120 x 63 x 15 cm                     |
|                                                      | Weight : 17+10 kg : 27kg                              |
| * Master carton (1xUV)<br>Delivered in 2 cartons     | Seat: Dim. : 122 x 62 x 46 cm                         |
|                                                      | Backrest: Dim. : 120 x 63 x 15 cm                     |
|                                                      | Weight : 17+10 kg : 27kg                              |
| Environmental impact                                 | 100% recyclable                                       |