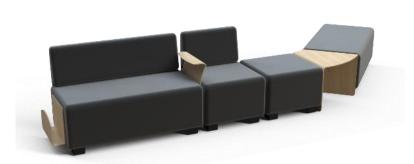

## HIZIAC2 2 seater sofa

Choose the HIZIA range and give yourself endless possibilities to suit your needs

Pouf with 100% polyester fabric (OEKO TEX - ANTI-FIRE certified)

Solid, sturdy wooden frame Seat: 30kg/m3 polyurethane foam Back: 26kg/m3 polyurethane foam

1 compact **package** for a reduced CO2 impact and **100%** recyclable

 $\bigcirc$ 

Discover the 1-seater pouffe from the modular range, offering infinite customisation possibilities. It can be used on its own or combined with other elements, and is available in a range of fabrics such as polyester or faux leather, with a vast choice of colours. You can also combine wooden modules to give rhythm and break up lines (armrest, table with 45° angle, document holder).

Create visually rhythmic and colourful compositions, ideal for waiting areas, lounges, reception areas, offices or hotels. Transform your spaces!

Choose the HIZIA range and give yourself endless possibilities to suit your needs