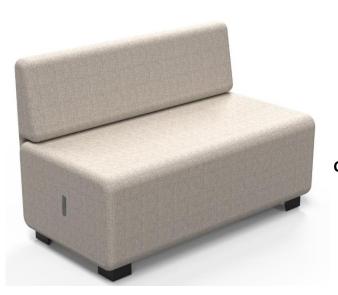

## HIZIAC2 2 seater sofa

Choose the HIZIA range and give yourself endless possibilities to suit your needs

Pouf with 100% polyester fabric (OEKO TEX - ANTI-FIRE certified)

Solid, sturdy wooden frame Seat: 30kg/m3 polyurethane foam Back: 26kg/m3 polyurethane foam

| PRODUCT FEATURES                  |                                                       |
|-----------------------------------|-------------------------------------------------------|
| Reference                         | HIZIAC2 BE (HIZIAC2A BE - HIZIAC2B BE)                |
| EAN                               | 3129710018543 + 3129710018550                         |
| Materials                         | Structure : wood                                      |
|                                   | Seat: polyurethane foam (density 30kg/m3)             |
|                                   | Back: polyurethane foam (density 26 kg/m3)            |
|                                   | Fabric: 100% polyester                                |
|                                   | Norm : OEKO TEX - ANTI FIRE                           |
| Colours                           | Beige Sahara                                          |
| Product dimensions                | Height: 45 + 35 cm (with feet and backrest)           |
|                                   | Foot: 4.5 cm                                          |
|                                   | Backrest: 35 cm                                       |
|                                   | Width: 120 cm                                         |
|                                   | Depth: 62 cm (with backrest)                          |
|                                   | Weight: 26 kg                                         |
| Environmental impact              | 100% recyclable                                       |
| Origin                            | French design and development - Manufacturing in PRC  |
| Guarantee                         | 2 years                                               |
| Repairability index<br>Spare part | 10                                                    |
|                                   | ALBA undertakes to supply all spare parts for 5 years |
|                                   | (See conditions with your dealer/distributor).        |