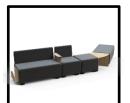

## HIZIAC2 2 seater sofa

Choose the HIZIA range and give yourself endless possibilities to suit your needs

Pouf with 100% polyester fabric (OEKO TEX - ANTI-FIRE certified)

Solid, sturdy wooden frame Seat: 30kg/m3 polyurethane foam Back: 26kg/m3 polyurethane foam

for optimum comfort

Can be used alone or in combination with other elements for infinite possibilities

**Easy fixing and assembly** For connecting modules together

This **product** is environmentally friendly and **100% recyclable** 

Create visually rhythmic and colourful compositions, ideal for waiting areas, lounges, reception areas, offices or hotels. Transform your spaces!

Choose the HIZIA range and give yourself endless possibilities to suit your needs