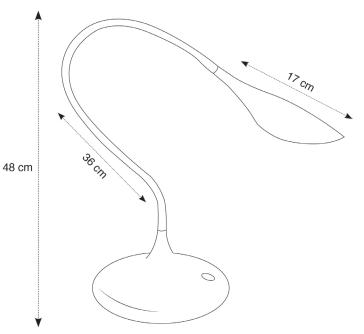

## ARUM LED DESK LAMP

Elegant and pure design for this LED lamp with an elegant glossy finish.

|                             | PRODUCT FEATURES                                     |
|-----------------------------|------------------------------------------------------|
| Reference                   | LEDARUM BC                                           |
| EAN                         | 3129710015238                                        |
| Materials                   | ABS glossy SoftTouch                                 |
| Colors                      | White                                                |
| Light source                | LED                                                  |
| Product dimensions          | Head : length 17 cm                                  |
|                             | Arm length : 36 cm                                   |
|                             | Base Ø 18 cm                                         |
|                             | Cable length : 180 cm                                |
|                             | Weight : 0,9 Kg                                      |
| Bulb type                   | Included LED                                         |
| Energy class                | А                                                    |
| Bulb's lifetime             | 25000 hours / 30 years                               |
| Electric power/watts        | 3 W                                                  |
| Light power                 | 200 Lumens (Im) / 3000 Kelvin (K)                    |
| Color rendering index (CRI) | > 80 Ra                                              |
| Standard                    | EC                                                   |
| Guarantee                   | 3 years                                              |
| Origin                      | French design and development - Manufacturing in PRC |