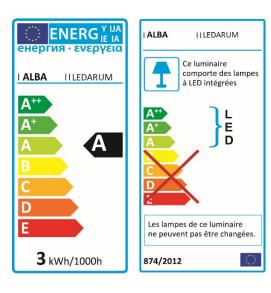

## ARUM LED DESK LAMP

Elegant and pure design for this LED lamp with an elegant glossy finish.

|                             | PRODUCT FEATURES                                     |
|-----------------------------|------------------------------------------------------|
| Reference                   | LEDARUM BC                                           |
| EAN                         | 3129710015238                                        |
| Materials                   | ABS glossy SoftTouch                                 |
| Colors                      | White                                                |
| Light source                | LED                                                  |
| Product dimensions          | Head : length 17 cm                                  |
|                             | Arm length : 36 cm                                   |
|                             | Base Ø 18 cm                                         |
|                             | Cable length : 180 cm                                |
|                             | Weight : 0,9 Kg                                      |
| Bulb type                   | Included LED                                         |
| Energy class                | А                                                    |
| Bulb's lifetime             | 25000 hours / 30 years                               |
| Electric power/watts        | 3 W                                                  |
| Light power                 | 200 Lumens (Im) / 3000 Kelvin (K)                    |
| Color rendering index (CRI) | > 80 Ra                                              |
| Standard                    | EC                                                   |
| Guarantee                   | 3 years                                              |
| Origin                      | French design and development - Manufacturing in PRC |