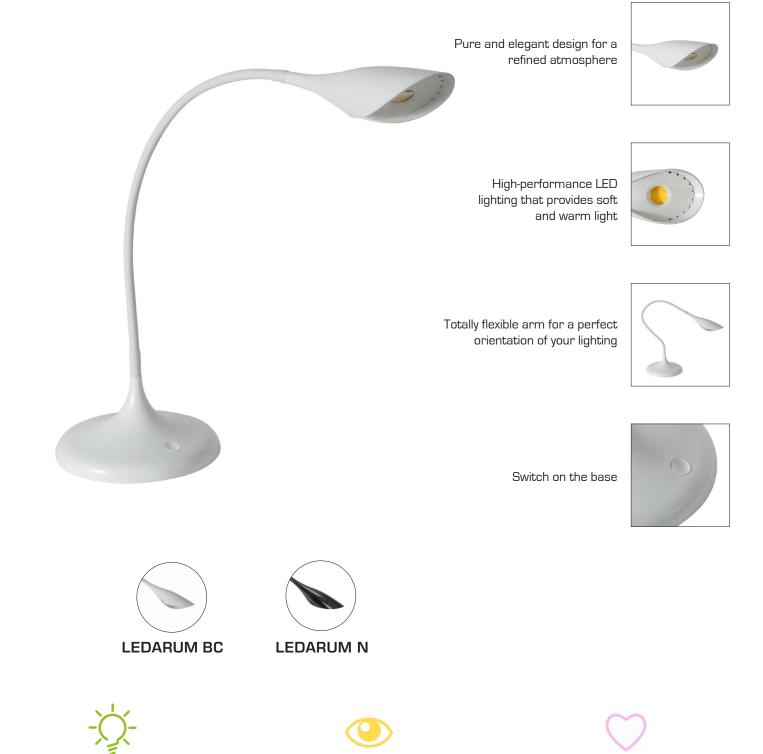

## ARUM LED DESK LAMP

Elegant and pure design for this LED lamp with an elegant glossy finish.

Excellent lighting quality thanks to its longlasting 3 W LED bulb for reduced energy consumption and longer life.

Its glossy finish combined with a unique design will bring a note of differentiation to your living spaces.

Quand le beau rejoint l'utile

## ARUM LED DESK LAMP

Elegant and pure design for this LED lamp with an elegant glossy finish.

|                             | PRODUCT FEATURES                                     |
|-----------------------------|------------------------------------------------------|
| Reference                   | LEDARUM BC                                           |
| EAN                         | 3129710015238                                        |
| Materials                   | ABS glossy SoftTouch                                 |
| Colors                      | White                                                |
| Light source                | LED                                                  |
| Product dimensions          | Head : length 17 cm                                  |
|                             | Arm length : 36 cm                                   |
|                             | Base Ø 18 cm                                         |
|                             | Cable length : 180 cm                                |
|                             | Weight : 0,9 Kg                                      |
| Bulb type                   | Included LED                                         |
| Energy class                | А                                                    |
| Bulb's lifetime             | 25000 hours / 30 years                               |
| Electric power/watts        | 3 W                                                  |
| Light power                 | 200 Lumens (Im) / 3000 Kelvin (K)                    |
| Color rendering index (CRI) | > 80 Ra                                              |
| Standard                    | EC                                                   |
| Guarantee                   | 3 years                                              |
| Origin                      | French design and development - Manufacturing in PRC |