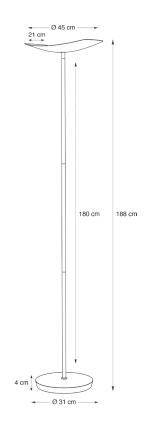

## CUP LED FLOOR LAMP

The new generation of «ALBA creation» LED floor lamp. CUP will bring style and elegance to your offices.

| PRODUCT FEATURES            |                                                      |
|-----------------------------|------------------------------------------------------|
| Reference                   | LEDCUP BC                                            |
| EAN                         | 3129710016075                                        |
| Materials                   | Metal                                                |
| Colors                      | Chrome - White                                       |
| Light source                | LED                                                  |
| Product dimensions          | Head : length 45 x Width 21 cm                       |
|                             | Arm height : 180 cm - Total height 188 cm            |
|                             | Base Ø 31 cm - Height : 4 cm                         |
|                             | Cable length : 180 cm                                |
|                             | Weight : 7,8 Kg                                      |
| Bulb type                   | Included LED                                         |
| Energy class                | А                                                    |
| Bulb's lifetime             | 25000 hours / 30 years                               |
| Electric power/watts        | 30 W                                                 |
| Light power                 | 3500 Lumens (lm) / 3000 Kelvin (K)                   |
| Color rendering index (CRI) | 81 Ra                                                |
| Standard                    | EC                                                   |
| Guarantee                   | 3 years                                              |
| Origin                      | French design and development - Manufacturing in PRC |