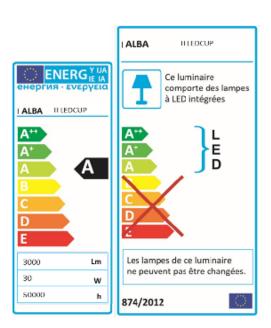

## CUP LED FLOOR LAMP

The new generation of «ALBA creation» LED floor lamp. CUP will bring style and elegance to your offices.

| PRODUCT FEATURES            |                                                      |
|-----------------------------|------------------------------------------------------|
| Reference                   | LEDCUP BC                                            |
| EAN                         | 3129710016075                                        |
| Materials                   | Metal                                                |
| Colors                      | Chrome - White                                       |
| Light source                | LED                                                  |
| Product dimensions          | Head : length 45 x Width 21 cm                       |
|                             | Arm height : 180 cm - Total height 188 cm            |
|                             | Base Ø 31 cm - Height : 4 cm                         |
|                             | Cable length : 180 cm                                |
|                             | Weight : 7,8 Kg                                      |
| Bulb type                   | Included LED                                         |
| Energy class                | А                                                    |
| Bulb's lifetime             | 25000 hours / 30 years                               |
| Electric power/watts        | 30 W                                                 |
| Light power                 | 3500 Lumens (lm) / 3000 Kelvin (K)                   |
| Color rendering index (CRI) | 81 Ra                                                |
| Standard                    | EC                                                   |
| Guarantee                   | 3 years                                              |
| Origin                      | French design and development - Manufacturing in PRC |