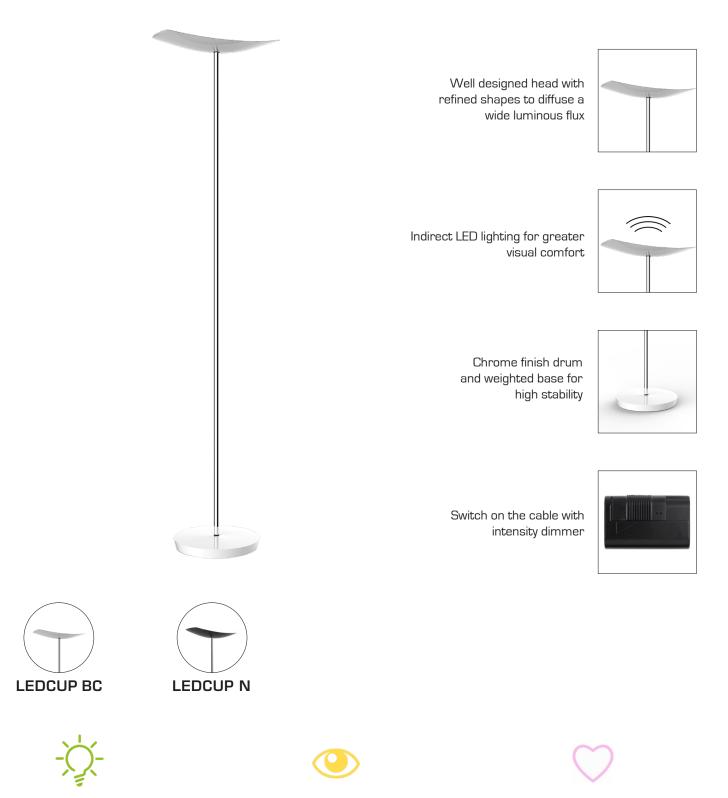

## CUP LED FLOOR LAMP

The new generation of «ALBA creation» LED floor lamp. CUP will bring style and elegance to your offices.

High-performance 30 W LED technology for high quality, long-lasting lighting and low energy consumption.

Equipped with a soft metal shade, CUP offers indirect lighting, for better visual comfort and a warm working atmosphere.

Its contemporary and refined design will give a modern image and a unique style to your workspaces.

## CUP LED FLOOR LAMP

The new generation of «ALBA creation» LED floor lamp. CUP will bring style and elegance to your offices.

| PRODUCT FEATURES            |                                                      |
|-----------------------------|------------------------------------------------------|
| Reference                   | LEDCUP BC                                            |
| EAN                         | 3129710016075                                        |
| Materials                   | Metal                                                |
| Colors                      | Chrome - White                                       |
| Light source                | LED                                                  |
| Product dimensions          | Head : length 45 x Width 21 cm                       |
|                             | Arm height : 180 cm - Total height 188 cm            |
|                             | Base Ø 31 cm - Height : 4 cm                         |
|                             | Cable length : 180 cm                                |
|                             | Weight : 7,8 Kg                                      |
| Bulb type                   | Included LED                                         |
| Energy class                | А                                                    |
| Bulb's lifetime             | 25000 hours / 30 years                               |
| Electric power/watts        | 30 W                                                 |
| Light power                 | 3500 Lumens (lm) / 3000 Kelvin (K)                   |
| Color rendering index (CRI) | 81 Ra                                                |
| Standard                    | EC                                                   |
| Guarantee                   | 3 years                                              |
| Origin                      | French design and development - Manufacturing in PRC |