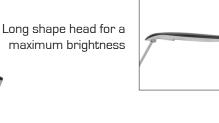

The best-seller made in Alba with LED technology

Double-articulated arm for easy adjustment

3kg weighted base for perfect stability

Switch on the base

LEDPOP N

Excellent light distribution thanks to the long-lasting 5W LED panel (25000h) which provides quality lighting and low energy consumption.