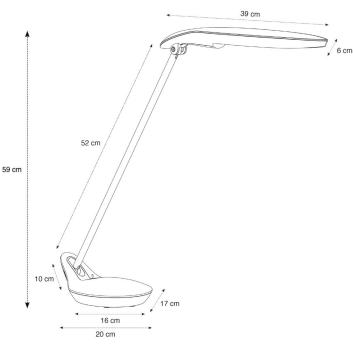

## POPPINS LED DESK LAMP

The best-seller made in Alba with LED technology

| PRODUCT FEATURES            |                                                      |
|-----------------------------|------------------------------------------------------|
| Beference                   |                                                      |
| EAN                         | 3129710016112                                        |
| Materials                   | Metal / ABS mat                                      |
| Colors                      | Metallic grey / Black                                |
| Light source                | LED                                                  |
| Product dimensions          | Head : length 39 cm x Width 6 cm                     |
|                             | Arm length : 52 cm                                   |
|                             | Base : 3 Kg - 23 x 17 cm                             |
|                             | Cable length : 180 cm                                |
|                             | Weight : 3 Kg                                        |
| Bulb type                   | Integrated LED panel                                 |
| Energy class                | А                                                    |
| Bulb's lifetime             | 25000 hours / 30 years                               |
| Electric power/watts        | 5W                                                   |
| Light power                 | 370 Lumens (lm) / 3000 Kelvin (K)                    |
| Color rendering index (CRI) | > 81 Ra                                              |
| Standard                    | EC                                                   |
| Guarantee                   | 3 years                                              |
| Origin                      | French design and development - Manufacturing in PRC |