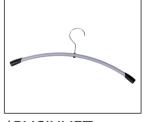

## ROBUST AND STYLISH HANGER

Give a touch of style to your locker rooms with this metal and ABS hanger

Ergonomic shape with curved lines and ABS protection tips at shoulder level for a perfect fit without deforming your clothes.

Hanging system with 360° swivelable chrome hook for easy hanging and clothes removal.

Solid metal structure allows to hang heavy clothes easily.

Give a touch of style to your locker rooms with this metal and ABS hanger

| PRODUCT FEATURES   |                                                      |
|--------------------|------------------------------------------------------|
| Reference          | PMCINMET                                             |
| EAN                | 3129710011476                                        |
| Materials          | Structure : Epoxy painted steel                      |
|                    | Hook : Chromed steel                                 |
| Color              | Silver grey                                          |
| Product dimensions | Set of 6 hangers                                     |
|                    | L. 46 cm x I. 16.6 cm x H. 1.8 cm                    |
|                    | Weight: kg                                           |
| Origin             | French design and development - Manufacturing in PRC |
| Guarantee          | 2 years                                              |

| PACKAGING DIMENSIONS    |                                           |
|-------------------------|-------------------------------------------|
| * Sales unit (x1SU) box | Dim. : L. 46 cm x I. 21 cm x H. 8 cm      |
|                         | Weight : 1.2 kg                           |
| * Box master (x8SU)     | Dim. : L. 47.5 cm x I. 34 cm x H. 44.5 cm |
|                         | Weight: 8.8 kg                            |