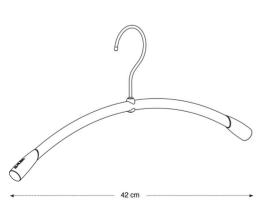

| PRODUCT FEATURES   |                                                      |
|--------------------|------------------------------------------------------|
| Reference          | PMCINMET                                             |
| EAN                | 3129710011476                                        |
| Materials          | Structure : Epoxy painted steel                      |
|                    | Hook : Chromed steel                                 |
| Color              | Silver grey                                          |
| Product dimensions | Set of 6 hangers                                     |
|                    | L. 46 cm x I. 16.6 cm x H. 1.8 cm                    |
|                    | Weight: kg                                           |
| Origin             | French design and development - Manufacturing in PRC |
| Guarantee          | 2 years                                              |