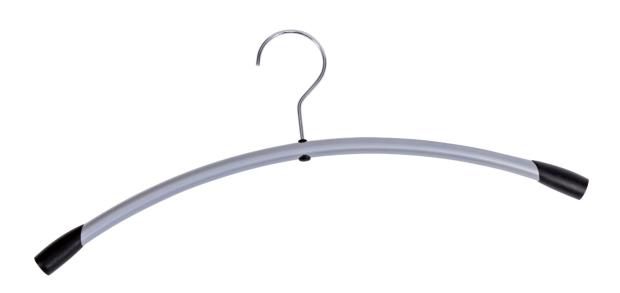

## ROBUST AND STYLISH HANGER

Give a touch of style to your locker rooms with this metal and ABS hanger

Ergonomic shape with curved lines and ABS protection tips at shoulder level for a perfect fit without deforming your clothes.

Hanging system with 360° swivelable chrome hook for easy hanging and clothes removal.

Solid metal structure allows to hang heavy clothes easily.

Give a touch of style to your locker rooms with this metal and ABS hanger