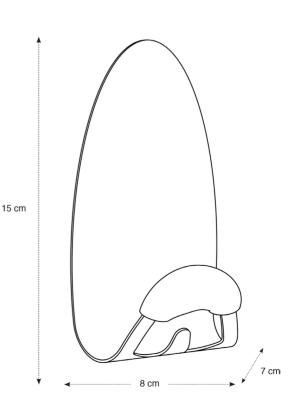

MAG MAGNETIC PEG

Without nails or screws, place your magnetic peg on any magnetic surface

| PRODUCT FEATURES   |                                                      |
|--------------------|------------------------------------------------------|
| Reference          | PMMAG BC                                             |
| EAN                | 3129710015771                                        |
| Materials          | Structure : Epoxy painted steel                      |
|                    | Pegs : Foam                                          |
|                    | Magnet                                               |
| Color              | White - Black                                        |
| Product dimensions | L. 14.5 cm x W. 8 x W.6.5 cm                         |
|                    | Weight : 0.35 kg                                     |
| Number of pegs     | 1 + 1 hook                                           |
| Maximum load       | 5 kg /peg                                            |
| Fixing system      | On any metal surface with a magnet                   |
| Origin             | French design and development - Manufacturing in PRC |
| Guarantee          | 2 years                                              |

| PACKAGING DIMENSIONS    |                                           |
|-------------------------|-------------------------------------------|
| * Sales unit (x1UV) box | Dim. : L. 15 cm x W. 8.5 cm x H. 7 cm     |
|                         | Weight : 0.43 kg                          |
| * Box master (x24UV)    | Dim. : L. 32.5 cm x W. 29.5 cm x H. 23 cm |
|                         | 10.3 kg                                   |