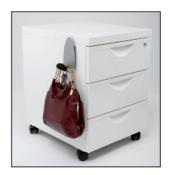

Without nails or screws, place your magnetic peg on any magnetic surface

Large peg with foam coating for a perfect respect of clothes, Hook to hang your accessories on

Sturdy steel structure and strong magnet (Can support up to 5 kg)

Easy to fix on any metal surface

The MAG magnetic peg with its very powerful magnet is the accessory to have in your work environment. It consists of a steel structure and a magnet, a peg with a rounded foam coating and a hook. Combining practicality and elegance, the magnetic hook will fit perfectly into your work, reception and reception areas without drilling.