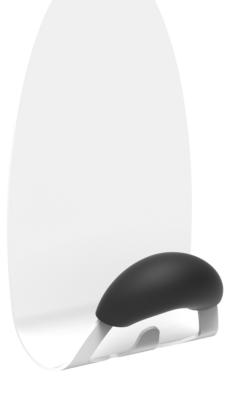

Without nails or screws, place your magnetic peg on any magnetic surface

Large peg with foam coating for a perfect respect of clothes, Hook to hang your accessories on

Sturdy steel structure and strong magnet (Can support up to 5 kg)

Easy to fix on any metal surface

The MAG magnetic peg with its very powerful magnet is the accessory to have in your work environment. It consists of a steel structure and a magnet, a peg with a rounded foam coating and a hook. Combining practicality and elegance, the magnetic hook will fit perfectly into your work, reception and reception areas without drilling.

MAG MAGNETIC PEG

Without nails or screws, place your magnetic peg on any magnetic surface

| PRODUCT FEATURES   |                                                      |
|--------------------|------------------------------------------------------|
| Reference          | PMMAG BC                                             |
| EAN                | 3129710015771                                        |
| Materials          | Structure : Epoxy painted steel                      |
|                    | Pegs : Foam                                          |
|                    | Magnet                                               |
| Color              | White - Black                                        |
| Product dimensions | L. 14.5 cm x W. 8 x W.6.5 cm                         |
|                    | Weight : 0.35 kg                                     |
| Number of pegs     | 1 + 1 hook                                           |
| Maximum load       | 5 kg /peg                                            |
| Fixing system      | On any metal surface with a magnet                   |
| Origin             | French design and development - Manufacturing in PRC |
| Guarantee          | 2 years                                              |