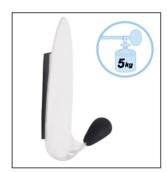

Without nails or screws, place your magnetic peg on any magnetic surface

Large peg with foam coating for a perfect respect of clothes, Hook to hang your accessories on

Sturdy steel structure and strong magnet (Can support up to 5 kg)

MAG MAGNETIC PEG

Without nails or screws, place your magnetic peg on any magnetic surface

| PRODUCT FEATURES   |                                                      |
|--------------------|------------------------------------------------------|
| Reference          | PMMAG BC                                             |
| EAN                | 3129710015771                                        |
| Materials          | Structure : Epoxy painted steel                      |
|                    | Pegs : Foam                                          |
|                    | Magnet                                               |
| Color              | White - Black                                        |
| Product dimensions | L. 14.5 cm x W. 8 x W.6.5 cm                         |
|                    | Weight : 0.35 kg                                     |
| Number of pegs     | 1 + 1 hook                                           |
| Maximum load       | 5 kg /peg                                            |
| Fixing system      | On any metal surface with a magnet                   |
| Origin             | French design and development - Manufacturing in PRC |
| Guarantee          | 2 years                                              |