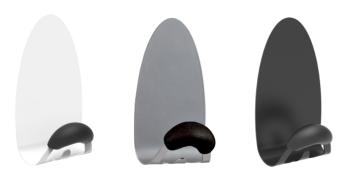

EXISTING DESIGN :

MAG MAGNETIC PEG

Without nails or screws, place your magnetic peg on any magnetic surface

| PRODUCT FEATURES   |                                                      |
|--------------------|------------------------------------------------------|
| Reference          | PMMAG BC                                             |
| EAN                | 3129710015771                                        |
| Materials          | Structure : Epoxy painted steel                      |
|                    | Pegs : Foam                                          |
|                    | Magnet                                               |
| Color              | White - Black                                        |
| Product dimensions | L. 14.5 cm x W. 8 x W.6.5 cm                         |
|                    | Weight : 0.35 kg                                     |
| Number of pegs     | 1 + 1 hook                                           |
| Maximum load       | 5 kg /peg                                            |
| Fixing system      | On any metal surface with a magnet                   |
| Origin             | French design and development - Manufacturing in PRC |
| Guarantee          | 2 years                                              |