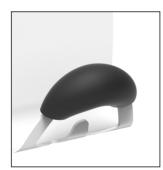

Without nails or screws, place your magnetic peg on any magnetic surface

Large peg with foam coating for a perfect respect of clothes, Hook to hang your accessories on

Sturdy steel structure and strong magnet (Can support up to 5 kg)

Easy to fix on any metal surface

The MAG magnetic peg with its very powerful magnet is the accessory to have in your work environment. It consists of a steel structure and a magnet, a peg with a rounded foam coating and a hook. Combining practicality and elegance, the magnetic hook will fit perfectly into your work, reception and reception areas without drilling.

MAG MAGNETIC PEG

Without nails or screws, place your magnetic peg on any magnetic surface

| PRODUCT FEATURES   |                                                      |
|--------------------|------------------------------------------------------|
| Reference          | PMMAG BC                                             |
| EAN                | 3129710015771                                        |
| Materials          | Structure : Epoxy painted steel                      |
|                    | Pegs : Foam                                          |
|                    | Magnet                                               |
| Color              | White - Black                                        |
| Product dimensions | L. 14.5 cm x W. 8 x W.6.5 cm                         |
|                    | Weight : 0.35 kg                                     |
| Number of pegs     | 1 + 1 hook                                           |
| Maximum load       | 5 kg /peg                                            |
| Fixing system      | On any metal surface with a magnet                   |
| Origin             | French design and development - Manufacturing in PRC |
| Guarantee          | 2 years                                              |