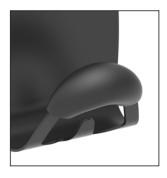

Easy to fix on any metal surface

The MAG magnetic peg with its very powerful magnet is the accessory to have in your work environment. It consists of a steel structure and a magnet, a peg with a rounded foam coating and a hook.

Combining practicality and elegance, the magnetic hook will fit perfectly into your work, reception and reception areas without drilling.

Without nails or screws, place your magnetic peg on any magnetic surface