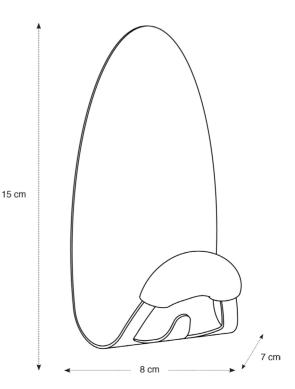

| PRODUCT FEATURES   |                                                      |
|--------------------|------------------------------------------------------|
| Reference          | PMMAG N                                              |
| EAN                | 3129710016433                                        |
| Materials          | Structure : Epoxy painted steel                      |
|                    | Pegs : Foam                                          |
|                    | Magnet                                               |
| Color              | Black                                                |
| Product dimensions | L. 14.5 cm x W. 8 cm x D.6.5 cm                      |
|                    | Weight: 0.35 kg                                      |
| Number of pegs     | 1 + 1 hook                                           |
| Maximum load       | 5 kg /peg                                            |
| Fixing system      | On any metal surface with a magnet                   |
| Origin             | French design and development - Manufacturing in PRC |
| Guarantee          | 2 years                                              |