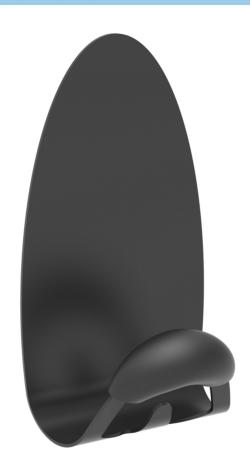

Without nails or screws, place your magnetic peg on any magnetic surface

Large peg with foam coating for a perfect respect of clothes, Hook to hang your accessories on

Sturdy steel structure and strong magnet [Can support up to 5 kg]

Easy to fix on any metal surface

The MAG magnetic peg with its very powerful magnet is the accessory to have in your work environment. It consists of a steel structure and a magnet, a peg with a rounded foam coating and a hook.

Combining practicality and elegance, the magnetic hook will fit perfectly into your work, reception and reception areas without drilling.

Without nails or screws, place your magnetic peg on any magnetic surface