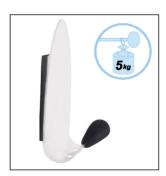

Without nails or screws, place your magnetic peg on any magnetic surface

Large peg with foam coating for a perfect respect of clothes, Hook to hang your accessories on

Sturdy steel structure and strong magnet [Can support up to 5 kg]

| PRODUCT FEATURES   |                                                      |
|--------------------|------------------------------------------------------|
| Reference          | PMMAG N                                              |
| EAN                | 3129710016433                                        |
| Materials          | Structure : Epoxy painted steel                      |
|                    | Pegs : Foam                                          |
|                    | Magnet                                               |
| Color              | Black                                                |
| Product dimensions | L. 14.5 cm x W. 8 cm x D.6.5 cm                      |
|                    | Weight: 0.35 kg                                      |
| Number of pegs     | 1 + 1 hook                                           |
| Maximum load       | 5 kg /peg                                            |
| Fixing system      | On any metal surface with a magnet                   |
| Origin             | French design and development - Manufacturing in PRC |
| Guarantee          | 2 years                                              |