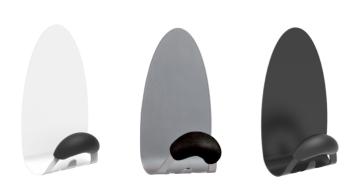

Without nails or screws, place your magnetic peg on any magnetic surface

Large peg with foam coating for a perfect respect of clothes, Hook to hang your accessories on

Sturdy steel structure and strong magnet [Can support up to 5 kg]

Easy to fix on any metal surface

The MAG magnetic peg with its very powerful magnet is the accessory to have in your work environment. It consists of a steel structure and a magnet, a peg with a rounded foam coating and a hook.

Combining practicality and elegance, the magnetic hook will fit perfectly into your work, reception and reception areas without drilling.

Without nails or screws, place your magnetic peg on any magnetic surface