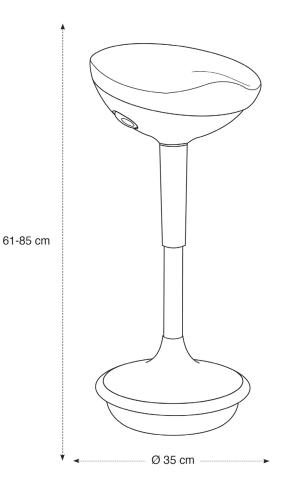

Height adjustment by handles (x2) located under the seat (61 to 85 cm)

Gas spring system for effortless height adjustment

MHSTOOLY N MHSTOOLY V

Ergonomic and practical, STOOLY stool is positioned as a real tool to prevent musculoskeletal disorders (MSDs). It will allow you to have a good back position while strengthening the trunk muscles.

| PRODUCT FEATURES        |                               |
|-------------------------|-------------------------------|
| Reference               | MHSTOOLY N                    |
| EAN                     | 3129710016785                 |
| Materials               | Frame : Steel - Polypropylene |
|                         | Seat: High density foam       |
| Colors                  | Black                         |
| Product dimensions      | Height: from 61 to 85 cm      |
|                         | Seat: Ø 35 cm                 |
|                         | Weight: 9.6 Kg                |
| Maximum load            | 130 kg                        |
| Maximum load            | 58kg/m3 +/-2                  |
| Estimated assembly time | 5 minutes (without tools)     |
| Guarantee               | 5 years                       |