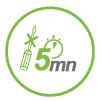

| PRODUCT FEATURES        |                               |
|-------------------------|-------------------------------|
| Reference               | MHSTOOLY N                    |
| EAN                     | 3129710016785                 |
| Materials               | Frame : Steel - Polypropylene |
|                         | Seat: High density foam       |
| Colors                  | Black                         |
| Product dimensions      | Height: from 61 to 85 cm      |
|                         | Seat: Ø 35 cm                 |
|                         | Weight: 9.6 Kg                |
| Maximum load            | 130 kg                        |
| Maximum load            | 58kg/m3 +/-2                  |
| Estimated assembly time | 5 minutes (without tools)     |
| Guarantee               | 5 years                       |