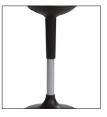

## STOOLY ERGONOMIC STOOL

Adopt a dynamic sitting position and boost your body with the ergonomic rocking effect

Padded foam seat for optimal seating comfort and well-being

Weighted base with non-slip rubber for a dynamic sit

Height adjustment by handles (x2) located under the seat (61 to 85 cm)

Gas spring system for effortless height adjustment

MHSTOOLY N MHSTOOLY V

Ergonomic and practical, STOOLY stool is positioned as a real tool to prevent musculoskeletal disorders (MSDs). It will allow you to have a good back position while strengthening the trunk muscles.

| PRODUCT FEATURES        |                               |
|-------------------------|-------------------------------|
| Reference               | MHSTOOLY N                    |
| EAN                     | 3129710016785                 |
| Materials               | Frame : Steel - Polypropylene |
|                         | Seat: High density foam       |
| Colors                  | Black                         |
| Product dimensions      | Height: from 61 to 85 cm      |
|                         | Seat: Ø 35 cm                 |
|                         | Weight: 9.6 Kg                |
| Maximum load            | 130 kg                        |
| Maximum load            | 58kg/m3 +/-2                  |
| Estimated assembly time | 5 minutes (without tools)     |
| Guarantee               | 5 years                       |