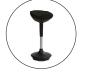

## STOOLY ERGONOMIC STOOL

Adopt a dynamic sitting position and boost your body with the ergonomic rocking effect

Padded foam seat for optimal seating comfort and well-being

Weighted base with non-slip rubber for a dynamic sit

Height adjustment by handles (x2) located under the seat (61 to 85 cm)

Gas spring system for effortless height adjustment

MHSTOOLY N MHSTOOLY V

Ergonomic and practical, STOOLY stool is positioned as a real tool to prevent musculoskeletal disorders (MSDs). It will allow you to have a good back position while strengthening the trunk muscles.

With a modern and original design, STOOLY stool will give style to your different workspaces. Practical, you can share it with colleagues and/ or take it with you wherever you want.

Adopt a dynamic sitting position and boost your body with the ergonomic rocking effect