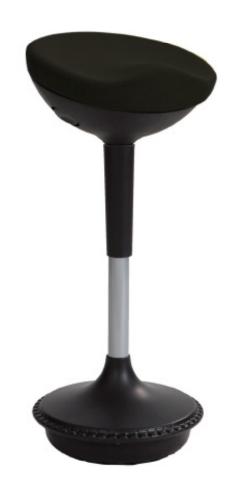

## STOOLY ERGONOMIC STOOL

Adopt a dynamic sitting position and boost your body with the ergonomic rocking effect

Padded foam seat for optimal seating comfort and well-being

Weighted base with non-slip rubber for a dynamic sit

Height adjustment by handles (x2) located under the seat (61 to 85 cm)

Gas spring system for effortless height adjustment

MHSTOOLY N MHSTOOLY V

Ergonomic and practical, STOOLY stool is positioned as a real tool to prevent musculoskeletal disorders (MSDs). It will allow you to have a good back position while strengthening the trunk muscles.

With a modern and original design, STOOLY stool will give style to your different workspaces. Practical, you can share it with colleagues and/ or take it with you wherever you want.

Adopt a dynamic sitting position and boost your body with the ergonomic rocking effect

| PRODUCT FEATURES        |                               |
|-------------------------|-------------------------------|
| Reference               | MHSTOOLY N                    |
| EAN                     | 3129710016785                 |
| Materials               | Frame : Steel - Polypropylene |
|                         | Seat: High density foam       |
| Colors                  | Black                         |
| Product dimensions      | Height: from 61 to 85 cm      |
|                         | Seat: Ø 35 cm                 |
|                         | Weight: 9.6 Kg                |
| Maximum load            | 130 kg                        |
| Maximum load            | 58kg/m3 +/-2                  |
| Estimated assembly time | 5 minutes (without tools)     |
| Guarantee               | 5 years                       |