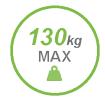

| PRODUCT FEATURES        |                               |
|-------------------------|-------------------------------|
| Reference               | MHSTOOLY N                    |
| EAN                     | 3129710016785                 |
| Materials               | Frame : Steel - Polypropylene |
|                         | Seat: High density foam       |
| Colors                  | Black                         |
| Product dimensions      | Height: from 61 to 85 cm      |
|                         | Seat: Ø 35 cm                 |
|                         | Weight: 9.6 Kg                |
| Maximum load            | 130 kg                        |
| Maximum load            | 58kg/m3 +/-2                  |
| Estimated assembly time | 5 minutes (without tools)     |
| Guarantee               | 5 years                       |